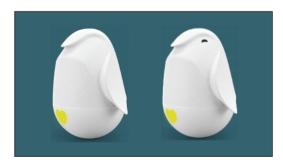

## **PENGUIN TUMBLER Color Changeable Mood Light**

## **FEATURES**

- SLAP on the penguin for light activation.
- Light will be alternating as warm light, bright night light, flicker multi-color light (7 colors)
- Create a wonderful atmosphere and imagination.
- Tumbler design gives you a playmate besides mood light
- Cute heart-shaped indicator
- Draw your eyes when wish is realized
- USB power supply interface, easy to operate
- Help sleep, relax, stabilize

## **TUMBLER**

Symbolizes Strong Will Regardless Of Any Setbacks Confronted

## DRAW YOUR OWN EYES ~ ~

The penguin tumbler is without eyes.

Idea is similar to the popular Japanese Daruma tumbler.

It is basically a kind of decoration and pledge.

When your wish is realized, you draw their own eyes on penguin.