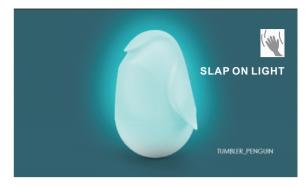

## **PENGUIN TUMBLER Color Changeable Mood Light**

## **FEATURES**

- SLAP on the penguin for light activation.
- Light will be alternating as warm light, bright night light, flicker multi-color light (7 colors)
- Create a wonderful atmosphere and imagination.
- Tumbler design gives you a playmate besides mood light
- Cute heart-shaped indicator
- Draw your eyes when wish is realized
- USB power supply interface, easy to operate
- Help sleep, relax, stabilize