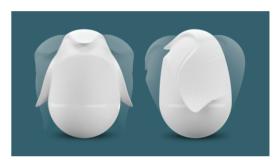

## DRAW YOUR OWN EYES ~ ~

The penguin tumbler is without eyes.

Idea is similar to the popular Japanese Daruma tumbler.

It is basically a kind of decoration and pledge.

When your wish is realized, you draw their own eyes on penguin.