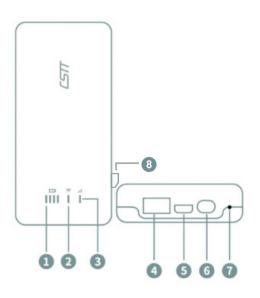

#### WIFI WHEREVER YOU TRAVEL

- 1. Battery power LED indicator
- 2. WiFi signal LED indicator
- 3. Signal reception LED indicator
- 4. Output USB port 5V/DC 2.1A
- 5. Input MicroUSB 5V/DC 2A
- 6. On/Off button
- 7. Reset button
- 8. Micro SIM card slot